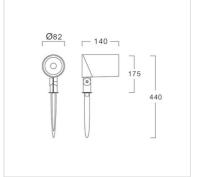

### Specification

| •                         |                        |
|---------------------------|------------------------|
| Housing                   | Die-cast aluminium     |
| Finishing                 | Powder coated in black |
| Lens                      | Clear toughened glass  |
| Gasket                    | Silicone rubber        |
| Dimension                 | 82x140x175 mm.         |
| Mounting                  | Ground spike           |
| Power                     | 5W                     |
| Light Source              | LED-COB                |
| <b>Colour Temperature</b> | 3000/4000K             |
| Luminaire Output          | 360 lm                 |
| Beam Angle                | 12/24/36 degree        |
| Control Gear              | Built-in driver        |
| Power Supply              | 220-240VAC,50Hz        |
| Insulation Class          | I                      |
| IP Rating                 | 66                     |
| Luminaire Lifetime        | 30,000 hrs.            |
| Equivalent                | MR16 50W               |
|                           |                        |