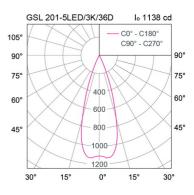

### Specification

| •                         |                        |
|---------------------------|------------------------|
| Housing                   | Die-cast aluminium     |
| Finishing                 | Powder coated in black |
| Lens                      | Clear toughened glass  |
| Gasket                    | Silicone rubber        |
| Dimension                 | 82x140x175 mm.         |
| Mounting                  | Ground spike           |
| Power                     | 5W                     |
| Light Source              | LED-COB                |
| <b>Colour Temperature</b> | 3000/4000K             |
| Luminaire Output          | 360 lm                 |
| Beam Angle                | 12/24/36 degree        |
| Control Gear              | Built-in driver        |
| Power Supply              | 220-240VAC,50Hz        |
| Insulation Class          | I                      |
| IP Rating                 | 66                     |
| Luminaire Lifetime        | 30,000 hrs.            |
| Equivalent                | MR16 50W               |
|                           |                        |