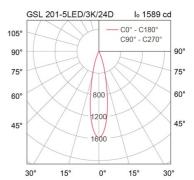

### Specification

| •                         |                        |
|---------------------------|------------------------|
| Housing                   | Die-cast aluminium     |
| Finishing                 | Powder coated in black |
| Lens                      | Clear toughened glass  |
| Gasket                    | Silicone rubber        |
| Dimension                 | 82x140x175 mm.         |
| Mounting                  | Ground spike           |
| Power                     | 5W                     |
| Light Source              | LED-COB                |
| <b>Colour Temperature</b> | 3000/4000K             |
| Luminaire Output          | 360 lm                 |
| Beam Angle                | 12/24/36 degree        |
| Control Gear              | Built-in driver        |
| Power Supply              | 220-240VAC,50Hz        |
| Insulation Class          | I                      |
| IP Rating                 | 66                     |
| Luminaire Lifetime        | 30,000 hrs.            |
| Equivalent                | MR16 50W               |
|                           |                        |