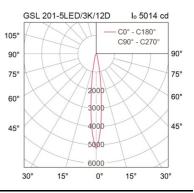

### Specification

| •                         |                        |
|---------------------------|------------------------|
| Housing                   | Die-cast aluminium     |
| Finishing                 | Powder coated in black |
| Lens                      | Clear toughened glass  |
| Gasket                    | Silicone rubber        |
| Dimension                 | 82x140x175 mm.         |
| Mounting                  | Ground spike           |
| Power                     | 5W                     |
| Light Source              | LED-COB                |
| <b>Colour Temperature</b> | 3000/4000K             |
| Luminaire Output          | 360 lm                 |
| Beam Angle                | 12/24/36 degree        |
| Control Gear              | Built-in driver        |
| Power Supply              | 220-240VAC,50Hz        |
| Insulation Class          | I                      |
| IP Rating                 | 66                     |
| Luminaire Lifetime        | 30,000 hrs.            |
| Equivalent                | MR16 50W               |
|                           |                        |